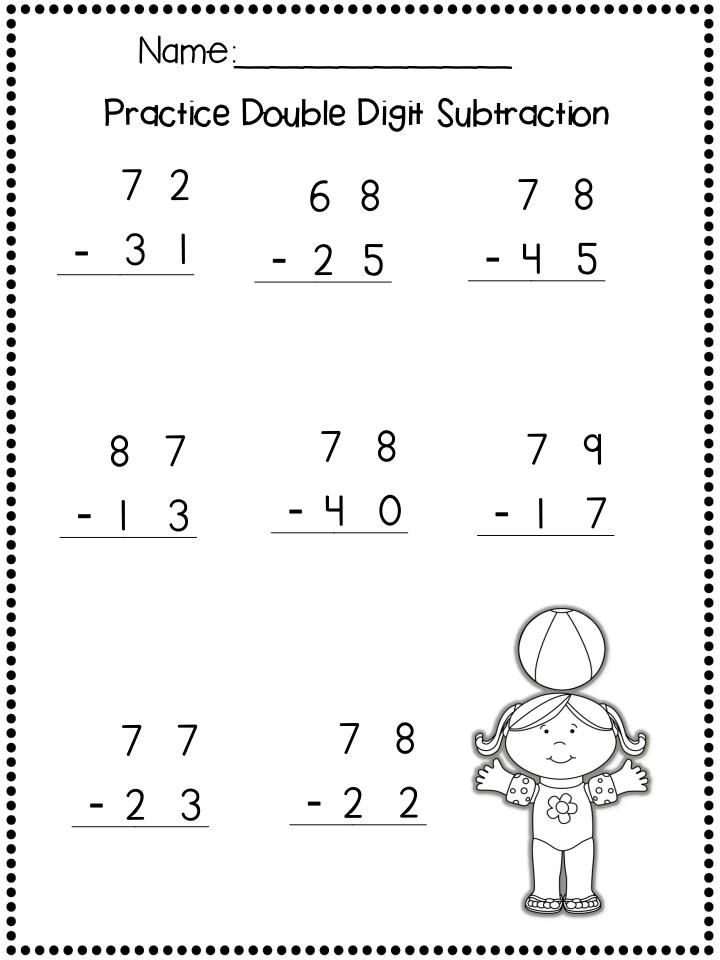

| Name:                     |
|---------------------------|
| I. 25, 26, 27,,,,         |
| 2. 48, 49, 50,,,,         |
| 3. 77, 78, 79,,,,         |
| 4. 55, 56, 57, <b>,,,</b> |
| 5. 82, 83, 84,,,,         |
| 6. 94, 95, 96,,,,         |
| 7. 102, 103, 104,,,       |
| 8.   2,   3,   4,,,       |