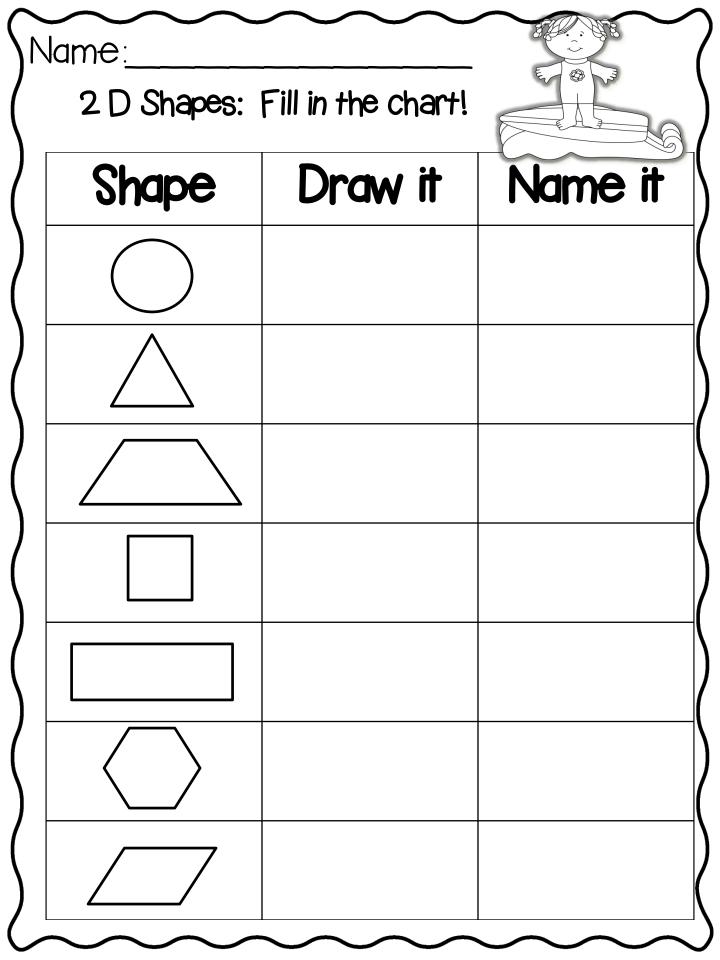

#### Fill in the Chart to show numbers in a variety of ways

Ø

ဲ

| Base Ten | Tally | Word | Number |
|----------|-------|------|--------|
|          |       |      |        |
|          |       |      |        |
|          |       |      |        |
|          |       |      |        |
|          |       |      |        |
|          |       |      |        |