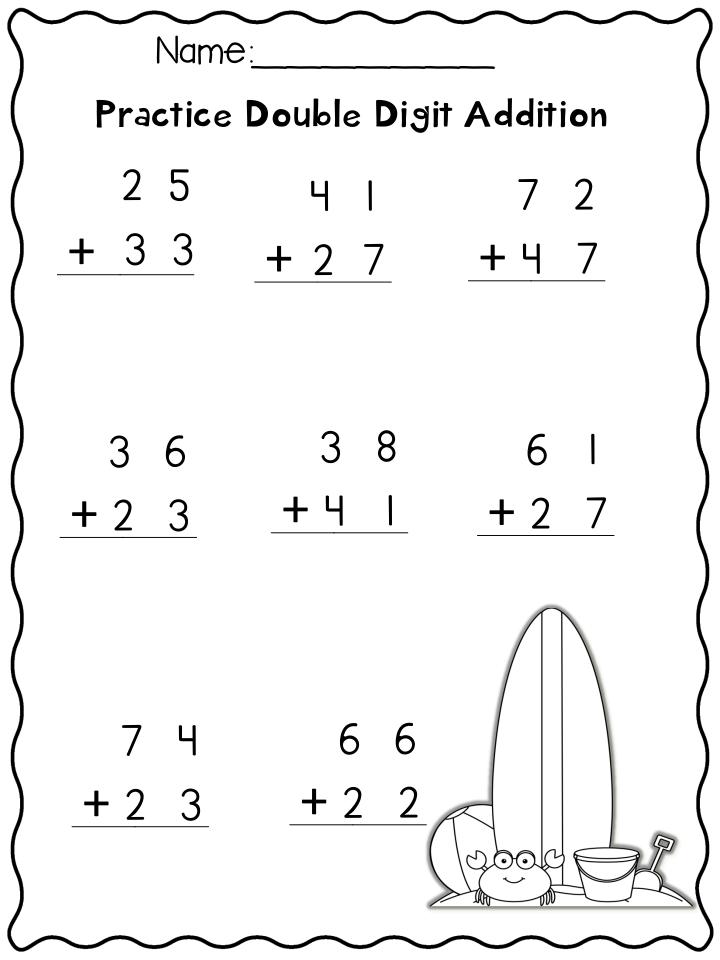

| Name:                     |
|---------------------------|
| I. 25, 26, 27,,,,         |
| 2. 48, 49, 50,,,,         |
| 3. 77, 78, 79,,,,         |
| 4. 55, 56, 57, <b>,,,</b> |
| 5. 82, 83, 84,,,,         |
| 6. 94, 95, 96,,,,         |
| 7. 102, 103, 104,,,       |
| 8.   2,   3,   4,,,       |