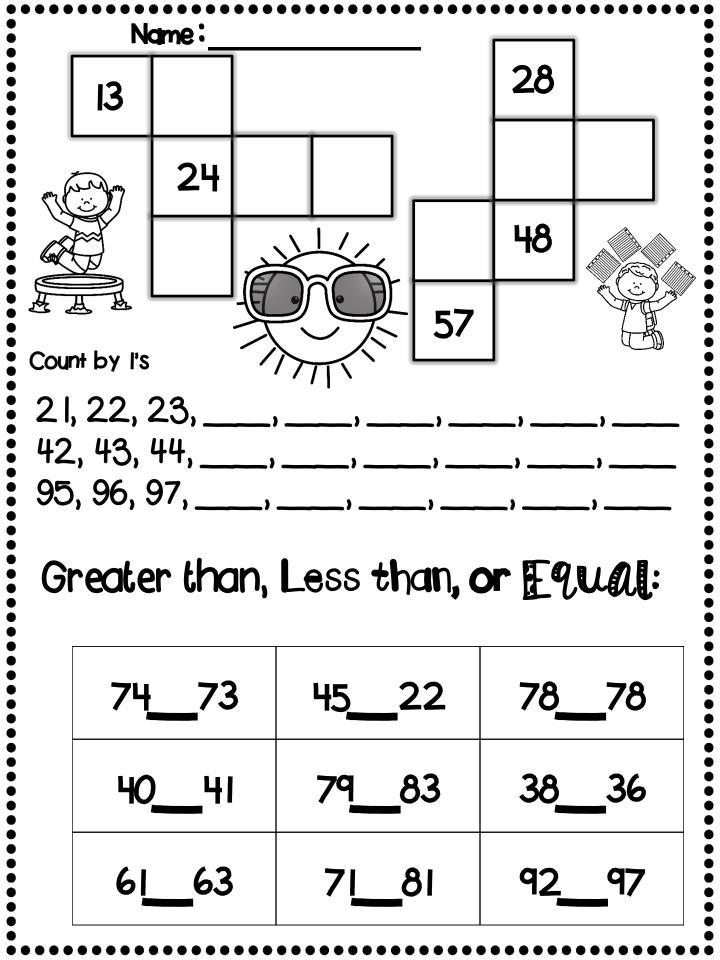

Name: FILL IN the blanks! TRY NOT TO USE THE 120'S CHART 2006 I. 21, 22, 23, \_\_, \_\_, 2. 42, 43, 44, \_\_, \_\_, \_\_, \_\_, 3. 75, 76, 77, \_\_**, \_\_,** \_\_, 4. 50, 51, 52, \_\_, \_\_, \_\_, 5. 80, 8I, 82, \_\_, \_\_, \_\_, 6. 9I, 92, 93, \_\_, \_\_, \_\_, \_\_, \_ 7. 101, 102, 103, \_\_\_, \_\_\_, 8. III, II2, II3, \_\_\_, \_\_\_, \_\_\_

Name:

Name:\_ Greater Than or Less Than or EQUAL? 2000 E 45 62 39 29 64 63 59 60 28 26 54 60 33 26 26 34 60 51 6 17 25 33 **16** 34 88 120 55 73 83 88 93 119 99 36 63 100 77 77 27 60 37 37 37 18 64 16 4 5