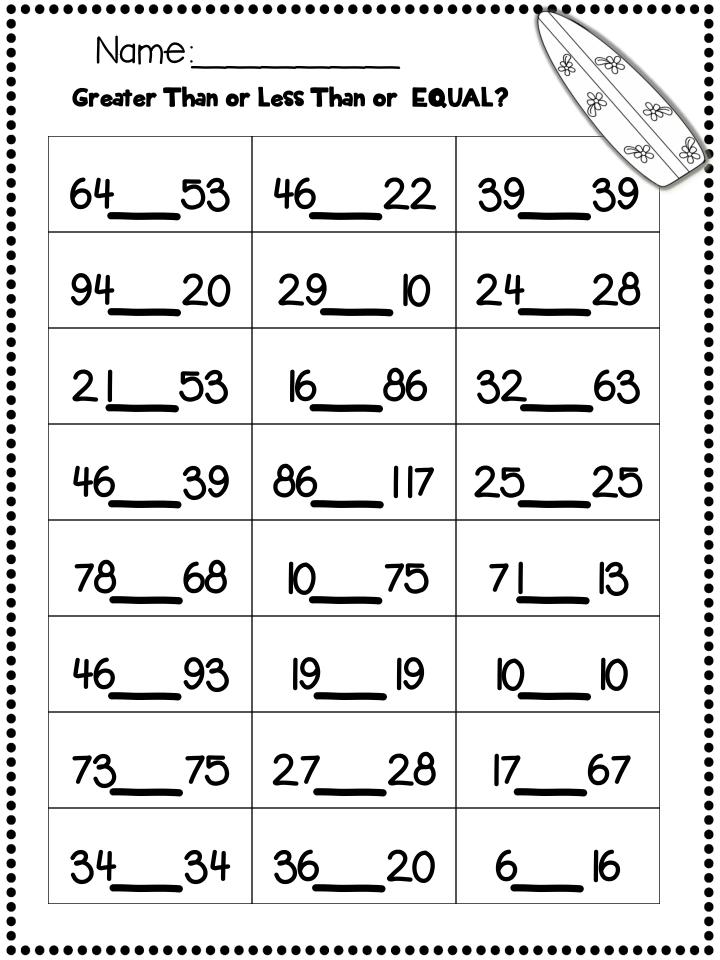

Name:

Name:\_ Greater Than or Less Than or EQUAL? 2000 E 45 62 39 29 64 63 59 60 28 26 54 60 33 26 26 34 60 51 6 17 25 33 **16** 34 88 120 55 73 83 88 93 119 99 36 63 100 77 77 27 60 37 37 37 18 64 16 4 5