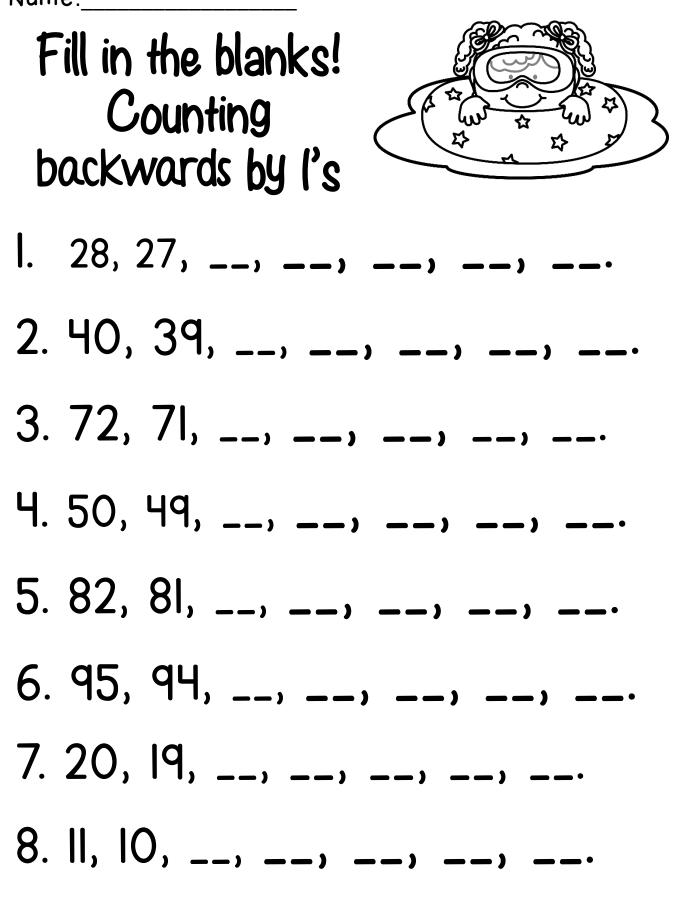

| Name:                     |
|---------------------------|
| I. 25, 26, 27,,,,         |
| 2. 48, 49, 50,,,,         |
| 3. 77, 78, 79,,,,         |
| 4. 55, 56, 57, <b>,,,</b> |
| 5. 82, 83, 84,,,,         |
| 6. 94, 95, 96,,,,         |
| 7. 102, 103, 104,,,       |
| 8.   2,   3,   4,,,       |

Name: FILL IN the blanks! TRY NOT TO USE THE 120'S CHART 2006 I. 21, 22, 23, \_\_, \_\_, 2. 42, 43, 44, \_\_, \_\_, \_\_, \_\_, 3. 75, 76, 77, \_\_**, \_\_,** \_\_, 4. 50, 51, 52, \_\_, \_\_, \_\_, 5. 80, 8I, 82, \_\_, \_\_, \_\_, 6. 9I, 92, 93, \_\_, \_\_, \_\_, \_\_, \_ 7. 101, 102, 103, \_\_\_, \_\_\_, 8. III, II2, II3, \_\_\_, \_\_\_, \_\_\_

Name:



Name:\_ Greater Than or Less Than or EQUAL? 2000 E 45 62 39 29 64 63 59 60 28 26 54 60 33 26 26 34 60 51 6 17 25 33 **16** 34 88 120 55 73 83 88 93 119 99 36 63 100 77 77 27 60 37 37 37 18 64 16 4 5











| Name |  |
|------|--|
|------|--|

#### Fill in the Chart to show numbers in a variety of ways

Ø

ဲ

| Base Ten | Tally | Word | Number |
|----------|-------|------|--------|
|          |       |      |        |
|          |       |      |        |
|          |       |      |        |
|          |       |      |        |
|          |       |      |        |
|          |       |      |        |

### Name:\_\_\_\_\_

| Are the<br>equations-<br>True or False? | Explain why with pictures,<br>words, or numbers. |
|-----------------------------------------|----------------------------