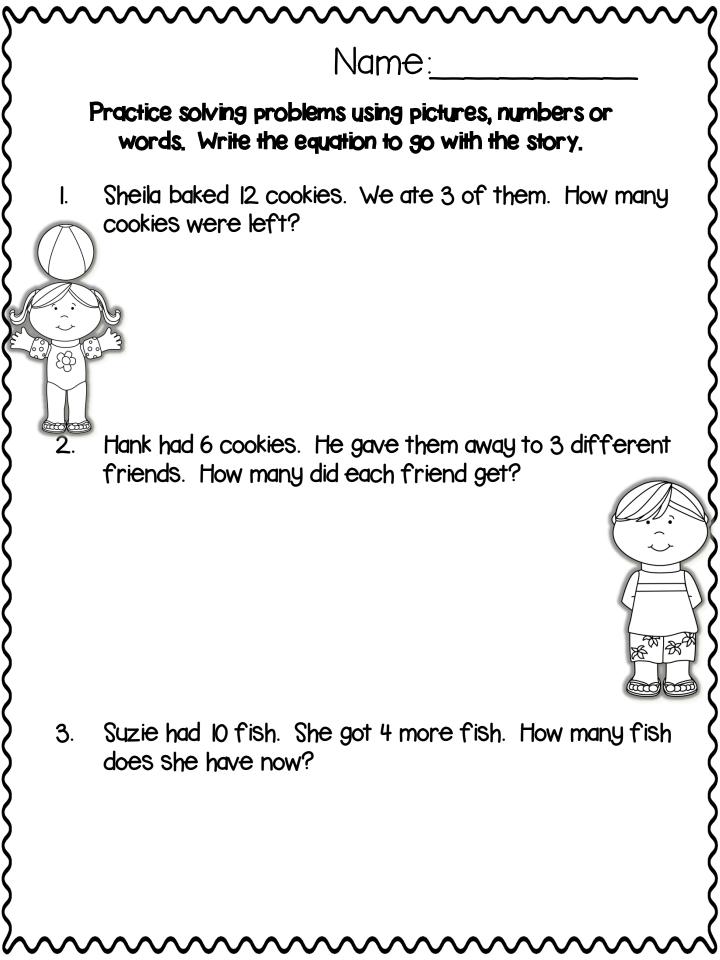

| Name:                     |
|---------------------------|
| I. 25, 26, 27,,,,         |
| 2. 48, 49, 50,,,,         |
| 3. 77, 78, 79,,,,         |
| 4. 55, 56, 57, <b>,,,</b> |
| 5. 82, 83, 84,,,,         |
| 6. 94, 95, 96,,,,         |
| 7. 102, 103, 104,,,       |
| 8.   2,   3,   4,,,       |

Name: FILL IN the blanks! TRY NOT TO USE THE 120'S CHART 2006 I. 21, 22, 23, \_\_, \_\_, 2. 42, 43, 44, \_\_, \_\_, \_\_, \_\_, 3. 75, 76, 77, \_\_**, \_\_,** \_\_, 4. 50, 51, 52, \_\_, \_\_, \_\_, 5. 80, 8I, 82, \_\_, \_\_, \_\_, 6. 9I, 92, 93, \_\_, \_\_, \_\_, \_\_, \_ 7. 101, 102, 103, \_\_\_, \_\_\_, 8. III, II2, II3, \_\_\_, \_\_\_, \_\_\_

Name:



Name:\_ Greater Than or Less Than or EQUAL? 2000 E 45 62 39 29 64 63 59 60 28 26 54 60 33 26 26 34 60 51 6 17 25 33 **16** 34 88 120 55 7