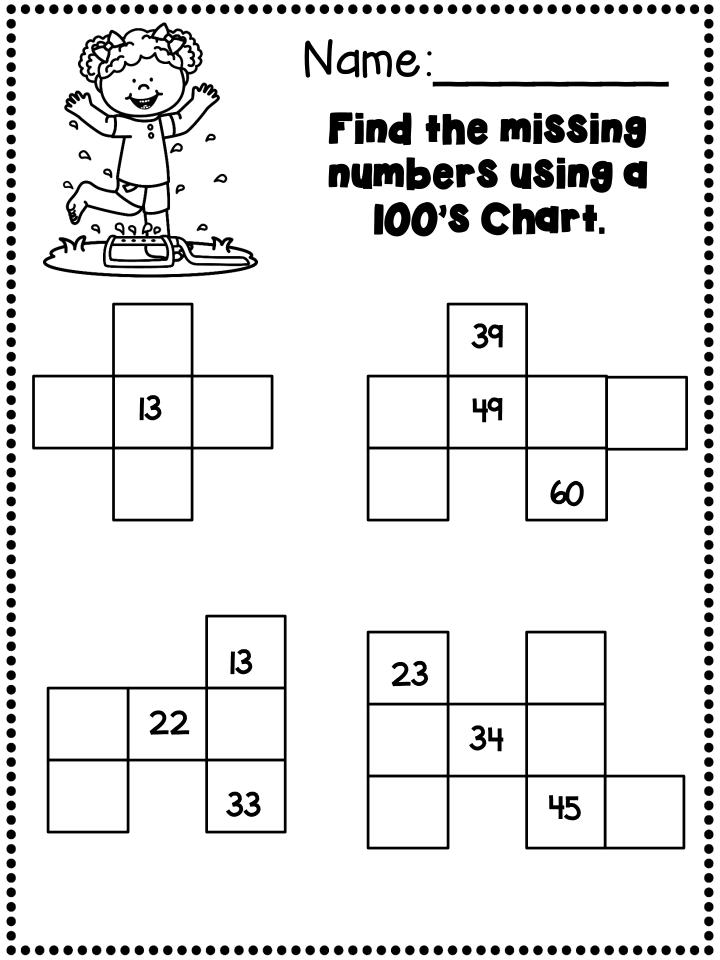

| Name:                     |
|---------------------------|
| I. 25, 26, 27,,,,         |
| 2. 48, 49, 50,,,,         |
| 3. 77, 78, 79,,,,         |
| 4. 55, 56, 57, <b>,,,</b> |
| 5. 82, 83, 84,,,,         |
| 6. 94, 95, 96,,,,         |
| 7. 102, 103, 104,,,       |
| 8.   2,   3,   4,,,       |