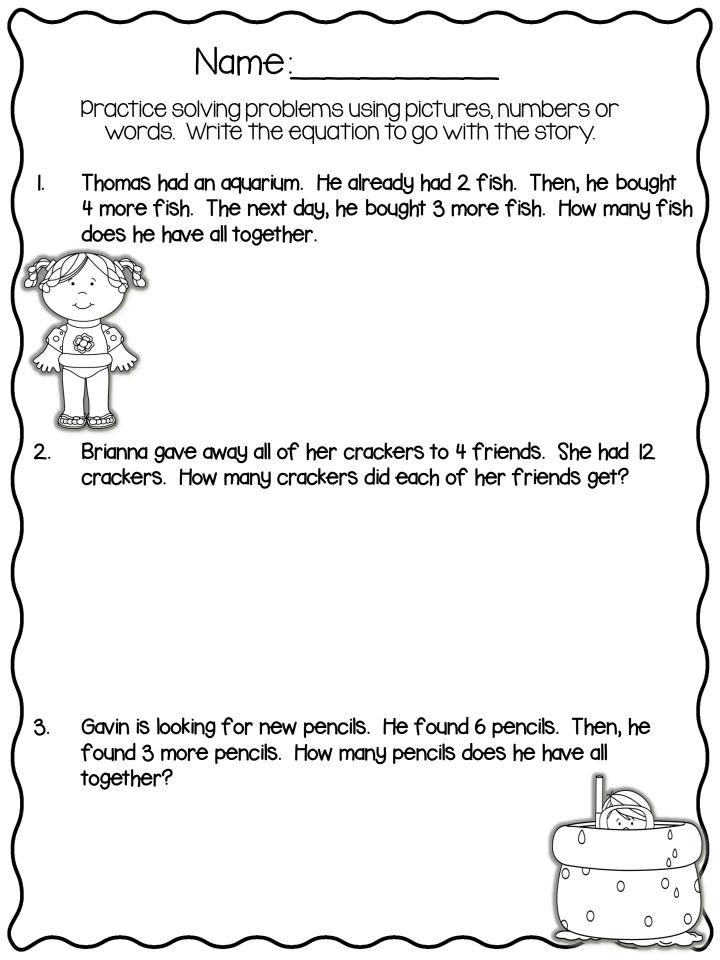

| Name:                     |
|---------------------------|
| I. 25, 26, 27,,,,         |
| 2. 48, 49, 50,,,,         |
| 3. 77, 78, 79,,,,         |
| 4. 55, 56, 57, <b>,,,</b> |
| 5. 82, 83, 84,,,,         |
| 6. 94, 95, 96,,,,         |
| 7. 102, 103, 104,,,       |
| 8.   2,   3,   4,,,       |

Name: FILL IN the blanks! TRY NOT TO USE THE 120'S CHART 2006 I. 21, 22, 23, \_\_, \_\_, 2. 42, 43, 44, \_\_, \_\_, \_\_, \_\_, 3. 75, 76, 77, \_\_**, \_\_,** \_\_, 4. 50, 51, 52, \_\_, \_\_, \_\_, 5. 80, 8I, 82, \_\_, \_\_, \_\_, 6. 9I, 92, 93, \_\_, \_\_, \_\_, \_\_, \_ 7. 101, 102, 103, \_\_\_, \_\_\_, 8. III, II2, II3, \_\_\_, \_\_\_, \_\_\_

Name:



Name:\_ Greater Than or Less Than or EQUAL? 2000 E 45 62 39 29 64 63 59 60 28 26 54 60 33 26 26 34 60 51 6 17 25 33 **16** 34 88 120 55 73