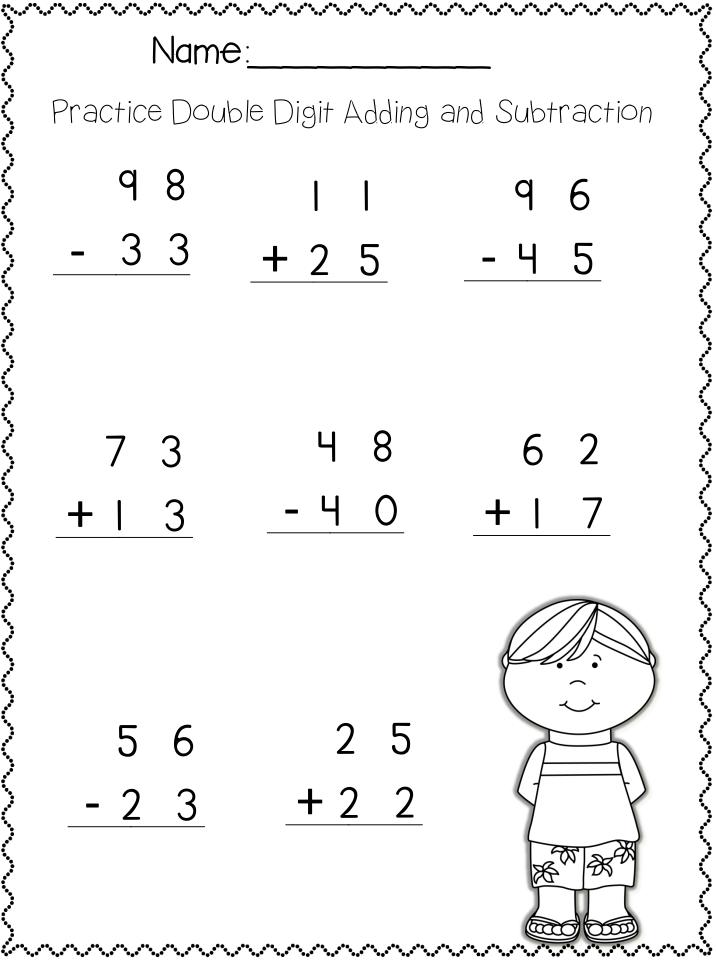

| Name:                     |
|---------------------------|
| I. 25, 26, 27,,,,         |
| 2. 48, 49, 50,,,,         |
| 3. 77, 78, 79,,,,         |
| 4. 55, 56, 57, <b>,,,</b> |
| 5. 82, 83, 84,,,,         |
| 6. 94, 95, 96,,,,         |
| 7. 102, 103, 104,,,       |
| 8.   2,   3,   4,,,       |