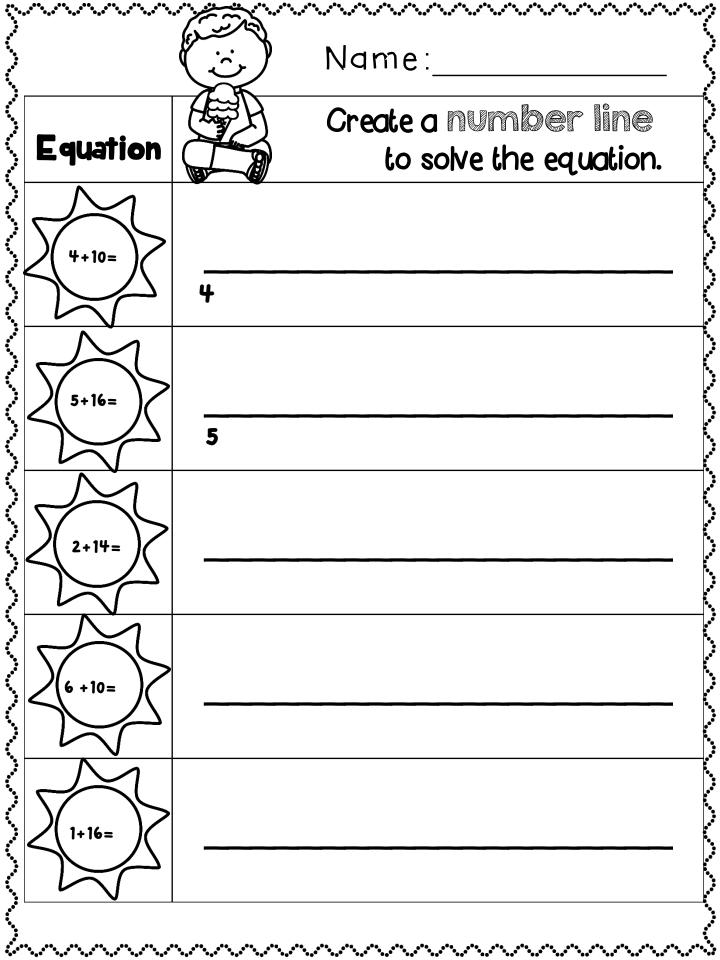

|
| 4+3=6+1                                 |                                                  |
| True or False                           |                                                  |
| 4+2=6+2                                 |                                                  |
| True or False                           |                                                  |
| 7=6+1                                   |                                                  |
| True or False                           |                                                  |
| 2+8=5+5                                 | A B B                                            |
| True or False                           |                                                  |































# Thanks for your purchase!



## Graphics: MyCuteGraphics.com and



#### Fonts: Kathy Law Freebie TpT seller KG Fonts license bought TpT seller Have a WienerFUL day! 😳