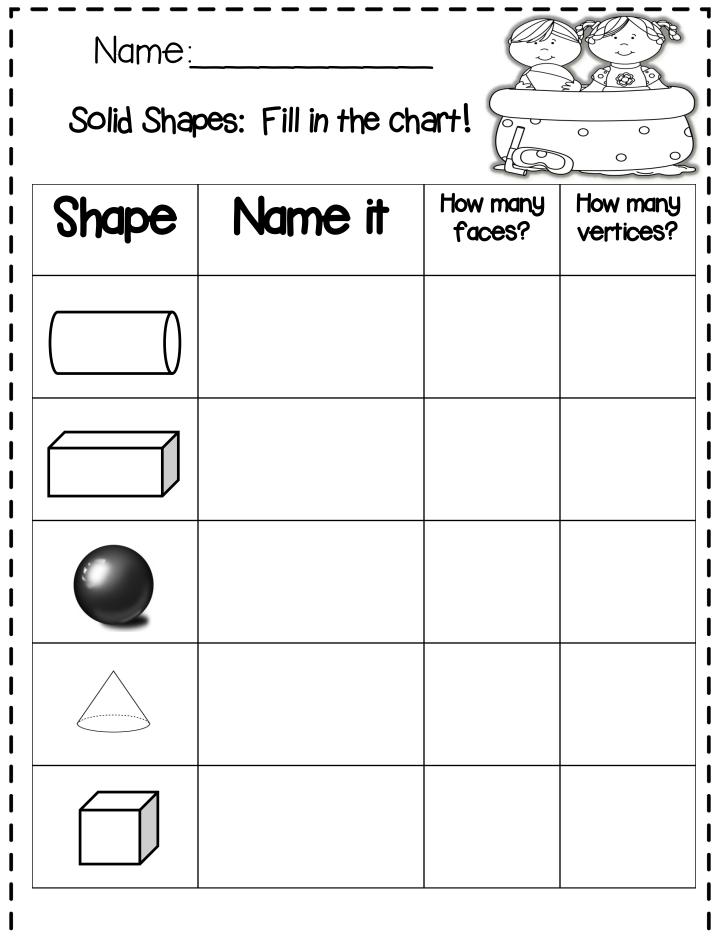

#### Fill in the Chart to show numbers in a variety of ways

Ø

ဲ

| Base Ten | Tally | Word | Number |
|----------|-------|------|--------|
|          |       |      |        |
|          |       |      |        |
|          |       |      |        |
|          |       |      |        |
|          |       |      |        |
|          |       |      |        |