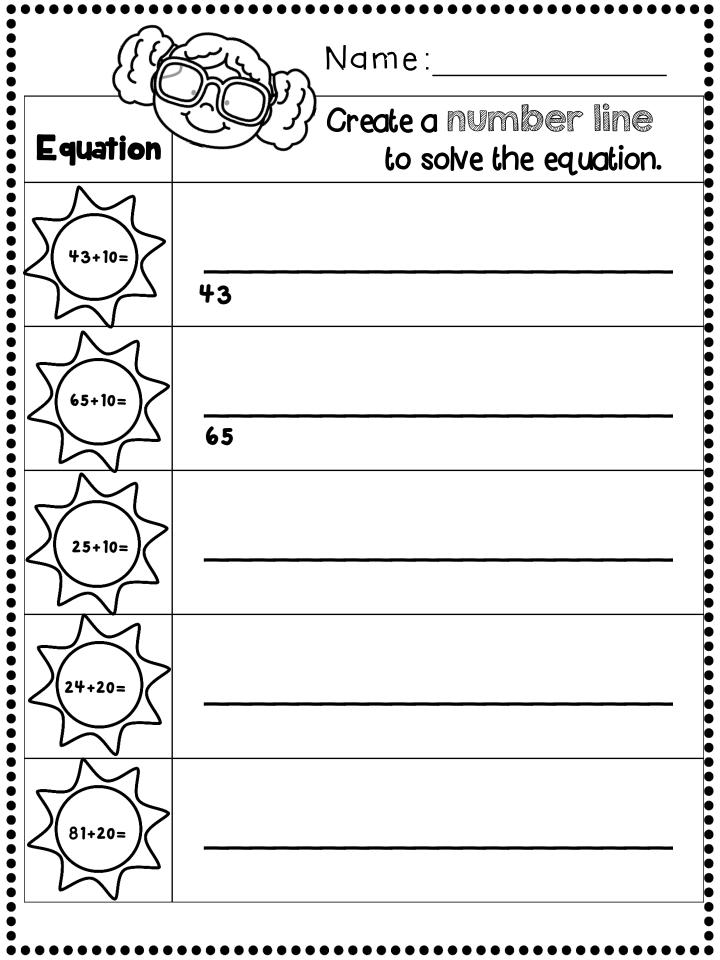

|
| 4+3=6+1                                 |                                                  |
| True or False                           |                                                  |
| 4+2=6+2                                 |                                                  |
| True or False                           |                                                  |
| 7=6+1                                   |                                                  |
| True or False                           |                                                  |
| 2+8=5+5                                 | A B B                                            |
| True or False                           |                                                  |































# Thanks for your purchase!



## Graphics: MyCuteGraphics.com and



#### Fonts: Kathy Law Freebie TpT seller KG Fonts license bought TpT seller Have a WienerFUL day! 😳