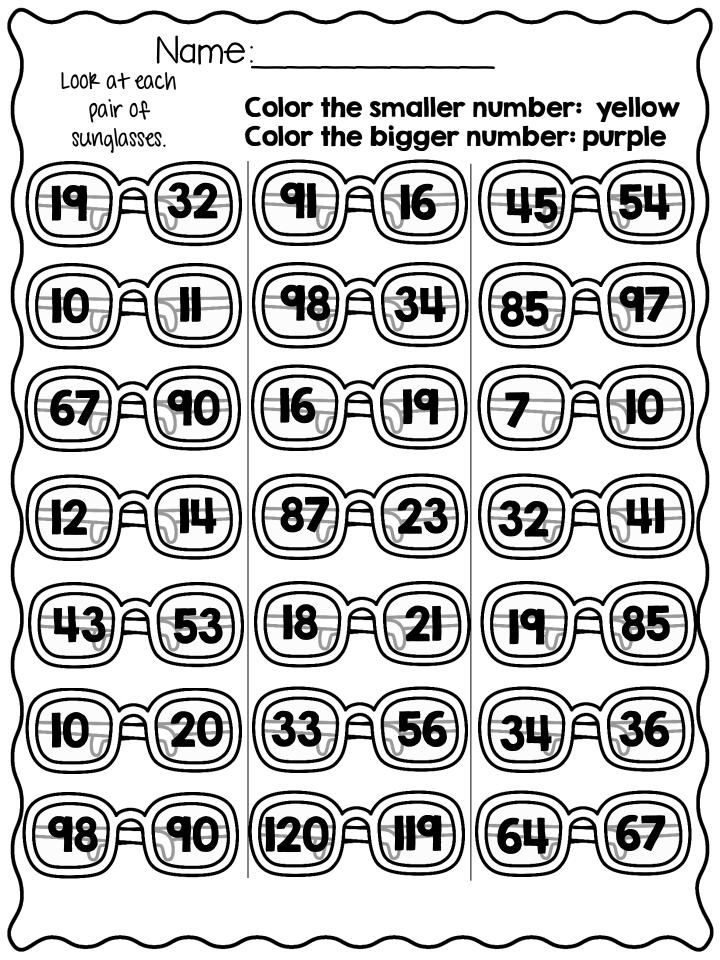

Name:

Name:\_ Greater Than or Less Than or EQUAL? 2000 E 45 62 39 29 64 63 59 60 28 26 54 60 33 26 26 34 60 51 6 17 25 33 **16** 34 88 120 55 73 83 88 93 119 99 36 63 100 77 77 27 60 37 37 37 18 64 16 4 5