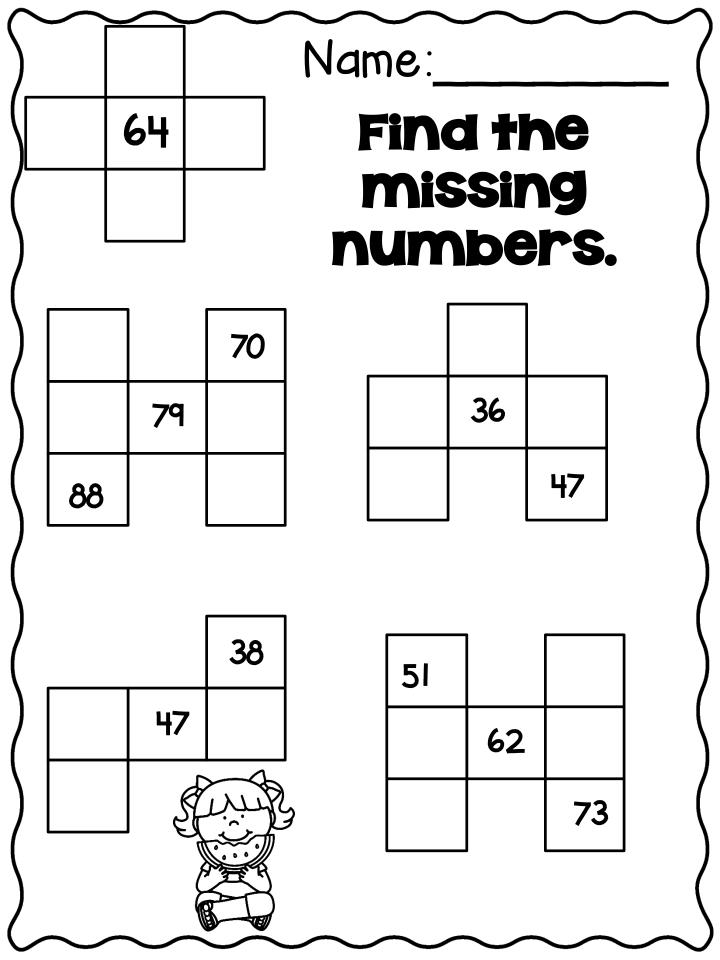

Name: FILL IN the blanks! TRY NOT TO USE THE 120'S CHART 2006 I. 21, 22, 23, \_\_, \_\_, 2. 42, 43, 44, \_\_, \_\_, \_\_, \_\_, 3. 75, 76, 77, \_\_**, \_\_,** \_\_, 4. 50, 51, 52, \_\_, \_\_, \_\_, 5. 80, 8I, 82, \_\_, \_\_, \_\_, 6. 9I, 92, 93, \_\_, \_\_, \_\_, \_\_, \_ 7. 101, 102, 103, \_\_\_, \_\_\_, 8. III, II2, II3, \_\_\_, \_\_\_, \_\_\_