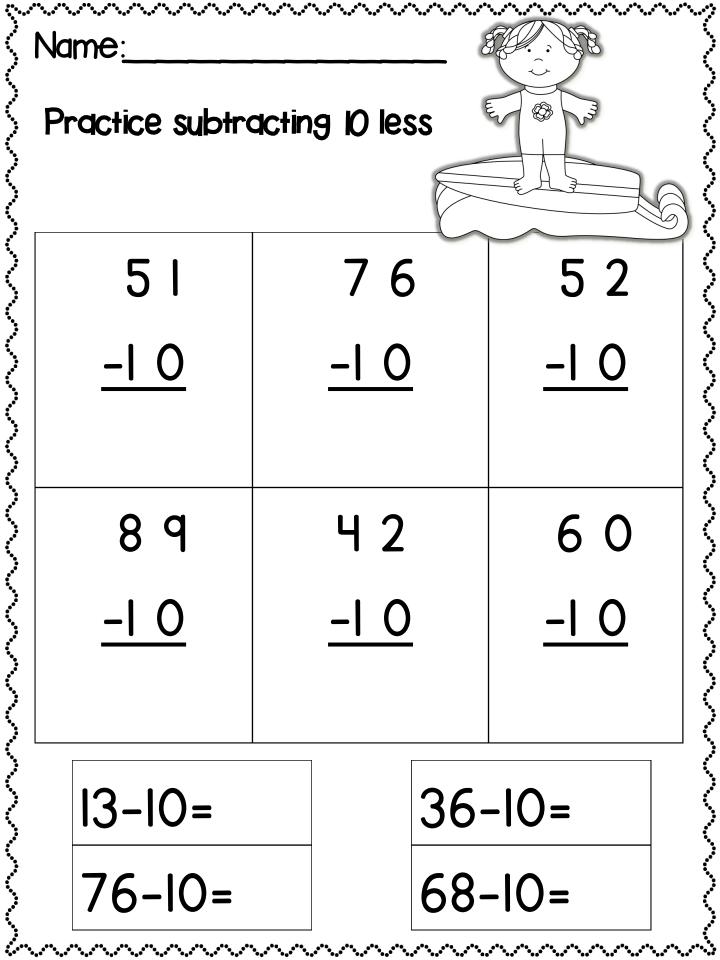

| Name:                     |
|---------------------------|
| I. 25, 26, 27,,,,         |
| 2. 48, 49, 50,,,,         |
| 3. 77, 78, 79,,,,         |
| 4. 55, 56, 57, <b>,,,</b> |
| 5. 82, 83, 84,,,,         |
| 6. 94, 95, 96,,,,         |
| 7. 102, 103, 104,,,       |
| 8.   2,   3,   4,,,       |